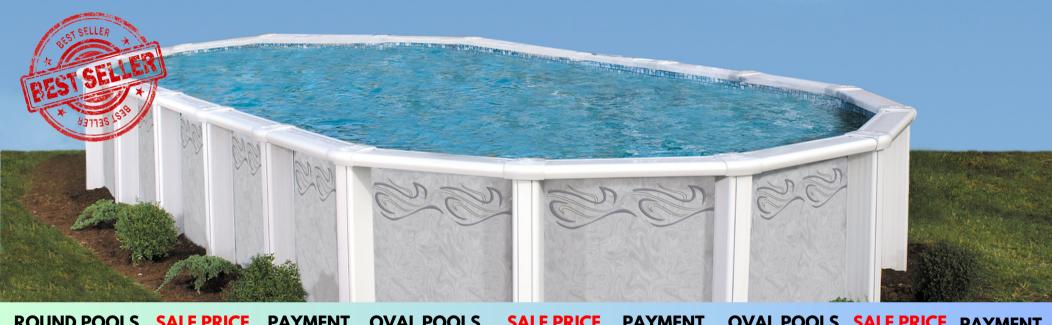

# AUTUMN BREEZE

52" Resin Pool - 6.5" Top Rails, 6" Verticals

| ROUND POOLS | SALE PRICE | PAYMENT | OVAL POOLS | SALE PRICE | PAYMENT | OVAL POOLS | SALE PRICE          | PAYMENT                                                                                                                                                                                                                                                                                                                                                                                                                                                                                                                                                                                                                                                                                                                                                                                                                                                                                                                                                                                                                                                                                                                                                                                                                                                                                                                                                                                                                                                                                                                                                                                                                                                                                                                                                                                                                                                                                                                                                                                                                                                                                                                        |
|-------------|------------|---------|------------|------------|---------|------------|---------------------|--------------------------------------------------------------------------------------------------------------------------------------------------------------------------------------------------------------------------------------------------------------------------------------------------------------------------------------------------------------------------------------------------------------------------------------------------------------------------------------------------------------------------------------------------------------------------------------------------------------------------------------------------------------------------------------------------------------------------------------------------------------------------------------------------------------------------------------------------------------------------------------------------------------------------------------------------------------------------------------------------------------------------------------------------------------------------------------------------------------------------------------------------------------------------------------------------------------------------------------------------------------------------------------------------------------------------------------------------------------------------------------------------------------------------------------------------------------------------------------------------------------------------------------------------------------------------------------------------------------------------------------------------------------------------------------------------------------------------------------------------------------------------------------------------------------------------------------------------------------------------------------------------------------------------------------------------------------------------------------------------------------------------------------------------------------------------------------------------------------------------------|
| 12 FOOT     | \$11,995   | \$198   | 20 X 12    | \$16,995   | \$280   | 40 ×16     | \$25,995            | \$429                                                                                                                                                                                                                                                                                                                                                                                                                                                                                                                                                                                                                                                                                                                                                                                                                                                                                                                                                                                                                                                                                                                                                                                                                                                                                                                                                                                                                                                                                                                                                                                                                                                                                                                                                                                                                                                                                                                                                                                                                                                                                                                          |
| 16 FOOT     | \$12,995   | \$214   | 24 X 12    | \$17,995   | \$297   | 34 x 18    | \$24,495            | \$404                                                                                                                                                                                                                                                                                                                                                                                                                                                                                                                                                                                                                                                                                                                                                                                                                                                                                                                                                                                                                                                                                                                                                                                                                                                                                                                                                                                                                                                                                                                                                                                                                                                                                                                                                                                                                                                                                                                                                                                                                                                                                                                          |
| 18 FOOT     | \$13,995   | \$231   | 28 X 12    | \$18,995   | \$313   | 38 x 18    | \$25,995            | \$428                                                                                                                                                                                                                                                                                                                                                                                                                                                                                                                                                                                                                                                                                                                                                                                                                                                                                                                                                                                                                                                                                                                                                                                                                                                                                                                                                                                                                                                                                                                                                                                                                                                                                                                                                                                                                                                                                                                                                                                                                                                                                                                          |
| 21 FOOT     | \$14,995   | \$247   | 32 X 12    | \$21,995   | \$363   | 41 x 21    | \$27,995            | \$462                                                                                                                                                                                                                                                                                                                                                                                                                                                                                                                                                                                                                                                                                                                                                                                                                                                                                                                                                                                                                                                                                                                                                                                                                                                                                                                                                                                                                                                                                                                                                                                                                                                                                                                                                                                                                                                                                                                                                                                                                                                                                                                          |
| 24 FOOT     | \$15,995   | \$264   | 24 X 16    | \$18,995   | \$313   |            |                     |                                                                                                                                                                                                                                                                                                                                                                                                                                                                                                                                                                                                                                                                                                                                                                                                                                                                                                                                                                                                                                                                                                                                                                                                                                                                                                                                                                                                                                                                                                                                                                                                                                                                                                                                                                                                                                                                                                                                                                                                                                                                                                                                |
| 28 FOOT     | \$16,995   | \$280   | 28 X 16    | \$20,495   | \$388   |            | PROFESSIO INSTALLAT | The Part of the Pa |
|             |            |         | 32 X 16    | \$22,995   | \$379   |            | NCLUDED WI          | Control of the Contro |