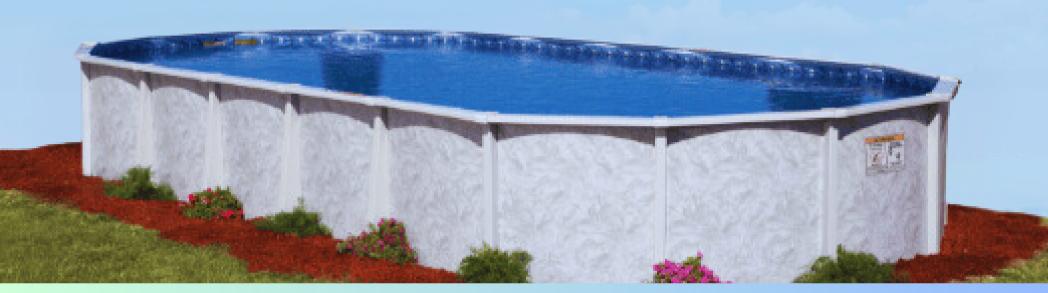

## PALM SHORE

Palm Shore 52" Steel Pool - 8.5" Top Rails, 7" Verticals

| ROUND POOLS | SALE PRICE | PAYMENT | OVAL POOLS | SALE PRICE | PAYMENT | OVAL POOLS | SALE PRICE             | PAYMENT                                                                                                                                                                                                                                                                                                                                                                                                                                                                                                                                                                                                                                                                                                                                                                                                                                                                                                                                                                                                                                                                                                                                                                                                                                                                                                                                                                                                                                                                                                                                                                                                                                                                                                                                                                                                                                                                                                                                                                                                                                                                                                                        |
|-------------|------------|---------|------------|------------|---------|------------|------------------------|--------------------------------------------------------------------------------------------------------------------------------------------------------------------------------------------------------------------------------------------------------------------------------------------------------------------------------------------------------------------------------------------------------------------------------------------------------------------------------------------------------------------------------------------------------------------------------------------------------------------------------------------------------------------------------------------------------------------------------------------------------------------------------------------------------------------------------------------------------------------------------------------------------------------------------------------------------------------------------------------------------------------------------------------------------------------------------------------------------------------------------------------------------------------------------------------------------------------------------------------------------------------------------------------------------------------------------------------------------------------------------------------------------------------------------------------------------------------------------------------------------------------------------------------------------------------------------------------------------------------------------------------------------------------------------------------------------------------------------------------------------------------------------------------------------------------------------------------------------------------------------------------------------------------------------------------------------------------------------------------------------------------------------------------------------------------------------------------------------------------------------|
| 12 FOOT     | \$13,995   | \$230   | 20 X 12    | \$16,995   | \$280   | 40 ×16     | \$25,995               | \$429                                                                                                                                                                                                                                                                                                                                                                                                                                                                                                                                                                                                                                                                                                                                                                                                                                                                                                                                                                                                                                                                                                                                                                                                                                                                                                                                                                                                                                                                                                                                                                                                                                                                                                                                                                                                                                                                                                                                                                                                                                                                                                                          |
| 16 FOOT     | \$14,995   | \$247   | 24 X 12    | \$17,995   | \$297   | 34 x 18    | \$24,495               | \$404                                                                                                                                                                                                                                                                                                                                                                                                                                                                                                                                                                                                                                                                                                                                                                                                                                                                                                                                                                                                                                                                                                                                                                                                                                                                                                                                                                                                                                                                                                                                                                                                                                                                                                                                                                                                                                                                                                                                                                                                                                                                                                                          |
| 18 FOOT     | \$15,995   | \$263   | 28 X 12    | \$18,995   | \$313   | 38 x 18    | \$25,995               | \$428                                                                                                                                                                                                                                                                                                                                                                                                                                                                                                                                                                                                                                                                                                                                                                                                                                                                                                                                                                                                                                                                                                                                                                                                                                                                                                                                                                                                                                                                                                                                                                                                                                                                                                                                                                                                                                                                                                                                                                                                                                                                                                                          |
| 21 FOOT     | \$16,995   | \$280   | 32 X 12    | \$21,995   | \$363   | 41 x 21    | \$27,995               | \$462                                                                                                                                                                                                                                                                                                                                                                                                                                                                                                                                                                                                                                                                                                                                                                                                                                                                                                                                                                                                                                                                                                                                                                                                                                                                                                                                                                                                                                                                                                                                                                                                                                                                                                                                                                                                                                                                                                                                                                                                                                                                                                                          |
| 24 FOOT     | \$17,995   | \$297   | 24 X 16    | \$18,995   | \$313   |            |                        |                                                                                                                                                                                                                                                                                                                                                                                                                                                                                                                                                                                                                                                                                                                                                                                                                                                                                                                                                                                                                                                                                                                                                                                                                                                                                                                                                                                                                                                                                                                                                                                                                                                                                                                                                                                                                                                                                                                                                                                                                                                                                                                                |
| 28 FOOT     | \$18,995   | \$313   | 28 X 16    | \$20,495   | \$388   |            | PROFESSIO INSTALLAT    | The Part of the Late of the La |
| 32 FOOT     | \$19,995   | \$329   | 32 X 16    | \$22,995   | \$379   |            | NCLUDED W<br>POOL PACK | The second secon |