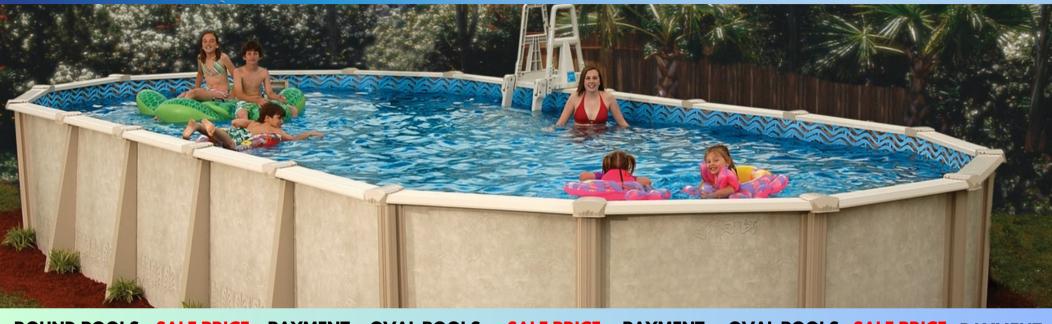

### SUMMERVILLE

Summerville 52" Steel Pool - 6" Top Rails, 3" Verticals

| ROUND POOLS | SALE PRICE | PAYMENT | OVAL POOLS | SALE PRICE | PAYMENT |   |
|-------------|------------|---------|------------|------------|---------|---|
| 12 FOOT     | \$9,995    | \$164   | 20 X 12    | \$13,995   | \$231   |   |
| 16 FOOT     | \$10,995   | \$181   | 24 X 12    | \$14,995   | \$247   |   |
| 18 FOOT     | \$11,995   | \$198   | 32 X 12    | \$17,995   | \$297   | 1 |
| 21 FOOT     | \$12,995   | \$214   | 24 X 16    | \$15,995   | \$264   |   |
| 24 FOOT     | \$13,995   | \$231   | 28 X 16    | \$16,995   | \$280   |   |
| 28 FOOT     | \$14,995   | \$247   | 32X 16     | \$19,995   | \$329   |   |
|             |            |         |            |            |         |   |